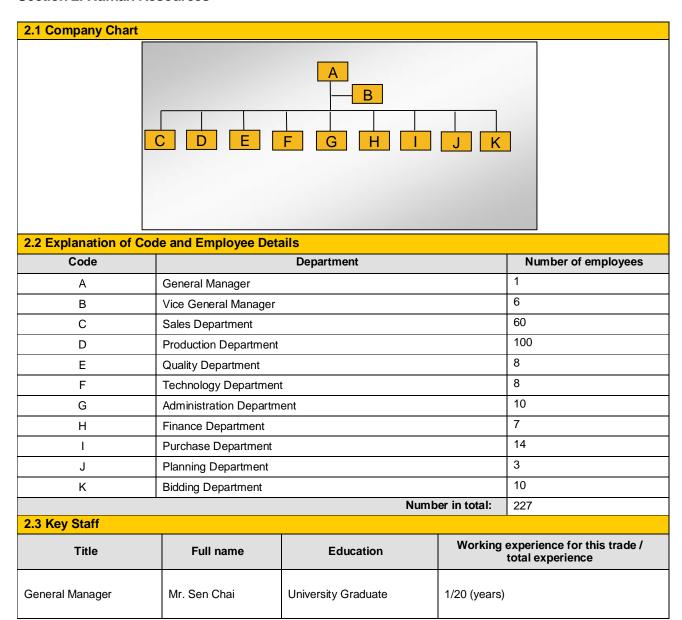

#### **Section 2: Human Resources**

Remark: Above information of key staff was based on interview with company representative.

This occurrent is issued by the Company called TÜV SÜD Certification and Testing (China) Co., Ltd.. Attention is drawn to the limitation of liability, indemniscation are jurisdiction issues defined therein. Any holder of this document is advised that information contained hereon is solely limited to issue examination of the safety and readily accessible portions of consignment and reflects the Company's findings at the time of its intervention only and where the Transaction for the sole responsibility is to its Client and this document does not exonerate parties to a cansaction for the representation of the ontent of appearance of this document is unlawful and offenders may be prosecuted to the fullest extent of the law..

## Part A: General Information

#### **Section 1: Company Overview**

| 1.1 Legal Validity                                                                                                                                                                                                     |                                                                                                                                                                                                                                                                                                                                                                                                                                          |                          |                               |  |
|------------------------------------------------------------------------------------------------------------------------------------------------------------------------------------------------------------------------|------------------------------------------------------------------------------------------------------------------------------------------------------------------------------------------------------------------------------------------------------------------------------------------------------------------------------------------------------------------------------------------------------------------------------------------|--------------------------|-------------------------------|--|
| Does the company have a valid business license?                                                                                                                                                                        |                                                                                                                                                                                                                                                                                                                                                                                                                                          | Registration<br>Number   | 91320205MA1MNTD22A            |  |
| Year of established                                                                                                                                                                                                    | 28 Jun.,2016                                                                                                                                                                                                                                                                                                                                                                                                                             | Valid Date               | Long Term Valid               |  |
| Registered address                                                                                                                                                                                                     | Shicun Village, Xibei Town, Xishan                                                                                                                                                                                                                                                                                                                                                                                                       | District, Wuxi City, Jia | ngsu Province, China          |  |
| Actual address                                                                                                                                                                                                         | Shicun Industrial Park, Xibei Town,                                                                                                                                                                                                                                                                                                                                                                                                      | Xishan District, Wuxi    | City, Jiangsu Province, China |  |
| Does the company in abnormal operation status list of industrial and commercial bureau?                                                                                                                                | No                                                                                                                                                                                                                                                                                                                                                                                                                                       |                          |                               |  |
| Registered capital                                                                                                                                                                                                     | RMB 30000000                                                                                                                                                                                                                                                                                                                                                                                                                             |                          |                               |  |
| Name of legal representative                                                                                                                                                                                           | Mr. Sen Chai                                                                                                                                                                                                                                                                                                                                                                                                                             |                          |                               |  |
| Business scope                                                                                                                                                                                                         | Exhibition equipment, scaffolding, R & D, production and sales; business managem services; the use of its own funds of foreign investment; self and agent all kinding iness scope goods and technology import and export business (the state limit or prohibit the im and export business of goods and technology, except). (according to law shall approved, approved by the relevant departments before carrying out business active.) |                          |                               |  |
| 1.2 Basic Information                                                                                                                                                                                                  |                                                                                                                                                                                                                                                                                                                                                                                                                                          |                          |                               |  |
| Contact person                                                                                                                                                                                                         | Ms. Millissa Du                                                                                                                                                                                                                                                                                                                                                                                                                          |                          |                               |  |
| Phone number                                                                                                                                                                                                           | 0086-510-88795876 Fax number 0086-51                                                                                                                                                                                                                                                                                                                                                                                                     |                          | 86-510-88602293               |  |
| URL/Web address                                                                                                                                                                                                        | http://shizhangroup.en.made-in-china.com                                                                                                                                                                                                                                                                                                                                                                                                 |                          |                               |  |
| Company type                                                                                                                                                                                                           | ☐ Manufacturer       ☐ Trading Company         ☑ Combined       ☐ Group Corporation                                                                                                                                                                                                                                                                                                                                                      |                          |                               |  |
| Type of ownership                                                                                                                                                                                                      | <ul> <li>☐ Limited Company</li> <li>☐ Public Company</li> <li>☐ Foreign joint venture</li> <li>☐ Wholly foreign-owned enterprises</li> </ul>                                                                                                                                                                                                                                                                                             |                          |                               |  |
| Associated company                                                                                                                                                                                                     | N/A                                                                                                                                                                                                                                                                                                                                                                                                                                      |                          |                               |  |
| Products manufactured / sold scope                                                                                                                                                                                     | Truss, Stage, Scaffolding, Barrier, Bleacher, Loading Ramp, Flight Case, Choral Riser, Tent                                                                                                                                                                                                                                                                                                                                              |                          |                               |  |
| 1.3 Company Building Information                                                                                                                                                                                       |                                                                                                                                                                                                                                                                                                                                                                                                                                          |                          |                               |  |
| According to:  Land certificate  Real estate certificate  Lease agreement  Observation Estimated on site  The company area 28000 square meters The land occupies square meters. The offices occupy 8000 square meters. |                                                                                                                                                                                                                                                                                                                                                                                                                                          |                          |                               |  |
| The workshops occupy 20000 square                                                                                                                                                                                      | e meters.                                                                                                                                                                                                                                                                                                                                                                                                                                |                          |                               |  |